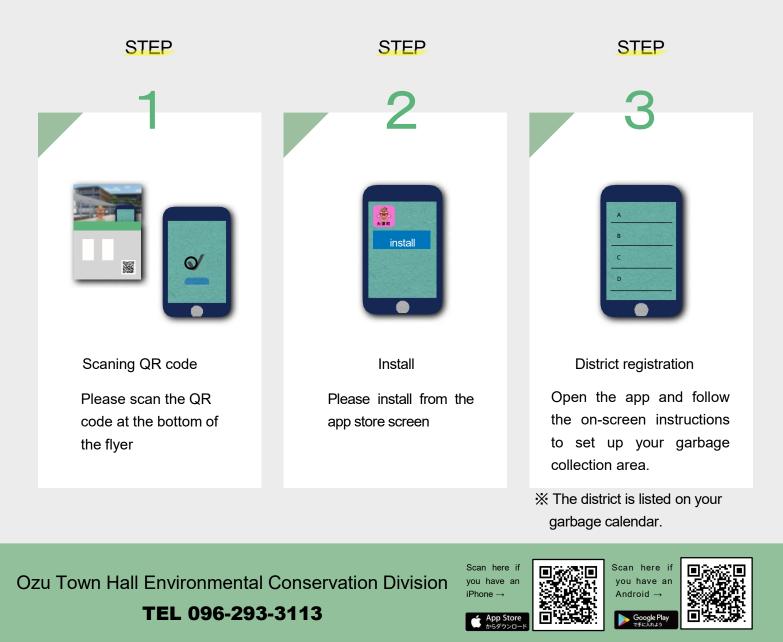

# Garbage calendar Now viewable on smartphone



# Garbage removal app available started !



# How to use the garbage removal app



#### When should I throw it away?

You can check the collection dates for each type of garbage on the calendar.



### How should I throw it away?

You can check the basic garbage disposal rules and precautions when disposing of garbage.



### Calendar function



MENU

🔒 Home

How to Dispose of Garbage Frequently Asked Questions

Garbage Separation Dictionary

**L**Contact Us

🗷 Notice

Settings

Garbage-Related Map

#### How do I throw it away?

You can search for items you want to throw away and find out how to throw them away.

| -                          |       |
|----------------------------|-------|
| Q                          | Cance |
| A                          |       |
| ABS Resin                  | >     |
| Accessories (Metal)