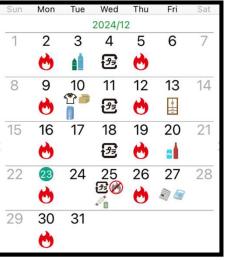

#### When should I throw it away?

You can check the collection dates for each type of garbage on the calendar.

### Calendar function

MENU

🔒 Home

How to Dispose of Garbage Frequently Asked Questions

Garbage Separation Dictionary

**L**Contact Us

🗷 Notice

Settings