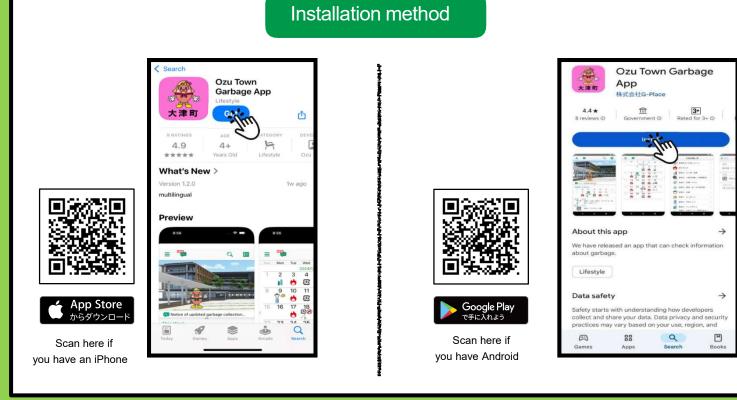

# Garbage calendar Now viewable on smartphone



# Garbage removal app available started !



# How to use the garbage removal app



#### When should I throw it away?

You can check the collection dates for each type of garbage on the calendar.



### How should I throw it away?

You can check the basic garbage disposal rules and precautions when disposing of garbage.



### Calendar function



MENU

🔒 Home

How to Dispose of Garbage Frequently Asked Questions

Garbage Separation Dictionary

**L**Contact Us

🗷 Notice

Settings

Garbage-Related Map

#### How do I throw it away?

You can search for items you want to throw away and find out how to throw them away.

| -                          |       |
|----------------------------|-------|
| Q                          | Cance |
| A                          |       |
| ABS Resin                  | >     |
| Accessories (Metal)        | >     |
| Accessories (Wood/Plast