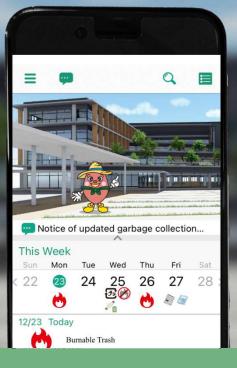

# Garbage calendar Now viewable on smartphone

# Garbage removal app available started !

#### When should I throw it away?

You can check the collection dates for each type of garbage on the calendar.

### Calendar function

MENU

🔒 Home

How to Dispose of Garbage Frequently Asked Questions

Garbage Separation Dictionary

**L**Contact Us

🗷 Notice

Settings