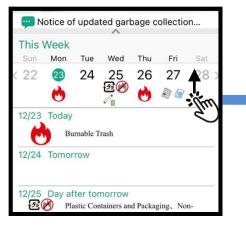

#### When should I throw it away?

You can check the collection dates for each type of garbage on the calendar.

### Calendar function

MENU

🔒 Home

How to Dispose of Garbage Frequently Asked Questions

Garbage Separation Dictionary

**L**Contact Us

🗷 Notice

Settings