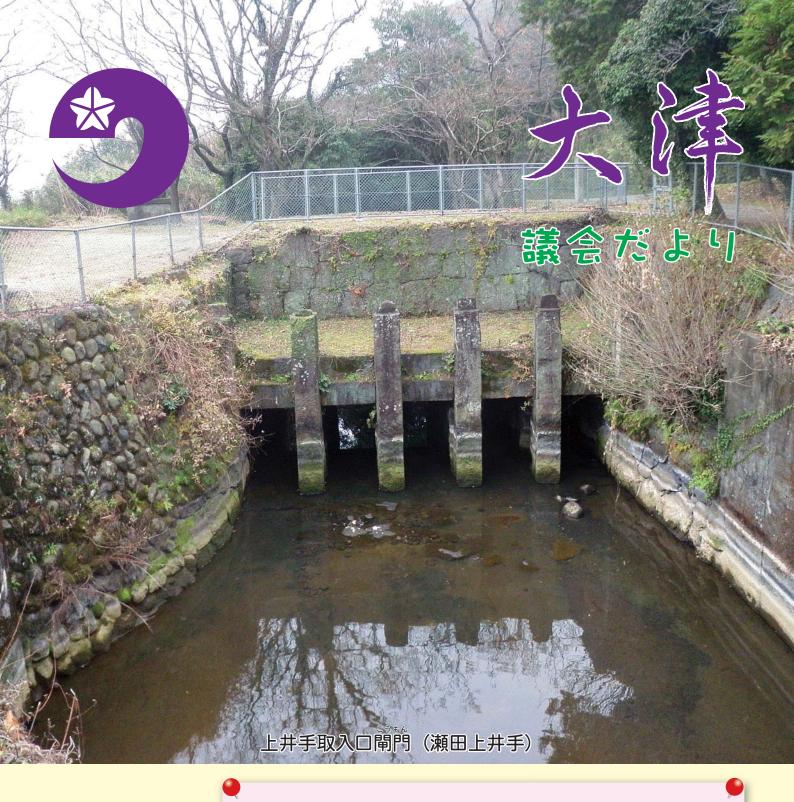

## 表紙の解説

坊と白川流域を眺めた時に、「あの草野に水を北の高台の上にある二重の峠で案内役の西暁 ha した加藤清正が、 上井手取入口閘門 天正16年 の水田を潤していた用水路の堰です。 川北岸平地北半の約700町歩 (1588年) 夏、 その入国にあたり、 肥後北半を拝領 (瀬田上井手) 此処より

6 9 5

したら、

議会事務局まで

文書でお寄せ下さい。

(源川)

譲りましたが、 な原動力となっている。 下って約24㎞、 ha を 潤し、 現在では鉄とコンクリートの堰にその役割を の恩を今に蒙る史跡です。 地域の産業・文化を繁栄させる大き 大津・菊陽・合志の大地460 石堰を過ぎる流れは今も滔々と